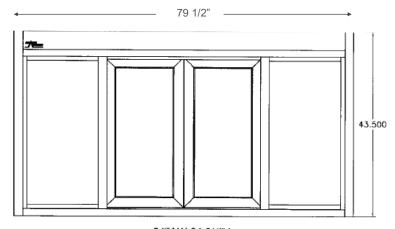

#### 606-80

34"W X 34-3/4"H SERVICE OPENING

#### 606-80

Window Frame Size: 79 1/2"W x 43 3/4"H
Service Opening: 34"W x 34 3/4"H
Rough Opening: 80"W x 44"H
FRAME DEPTH: 4 1/2"