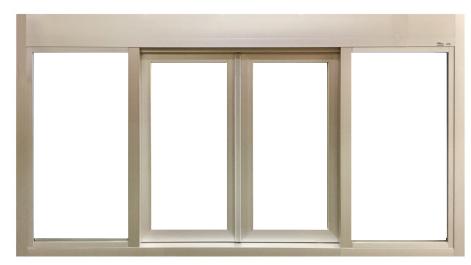

606-80 shown with clear anodized frame

This attractive insulated flush mount window is available for applications where a large service opening is preferred. Popular for walk up applications and drive thru. Bi-parting doors slide open to the sides.