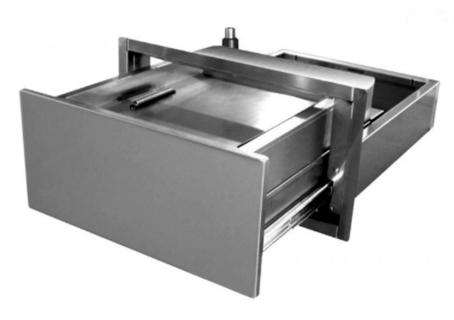

### RA-MDTD13X9X8 Medium Transaction Drawer

Popular and affordable walk up security drawer solution with large transfer area for packages, bags, back packs, beverages and more. Simple thru wall design is ideal for walk up customers, delivery service pick ups, or check in at schools or government buildings.

Level 3 Bullet Resistant Faceplate Insert.

To use, load product from the top on interior, depress button on handle and press forward to smoothly extend drawer toward customer.

Transfer Area: 13-3/4"W x 9-5/8"D x 7-7/8"H