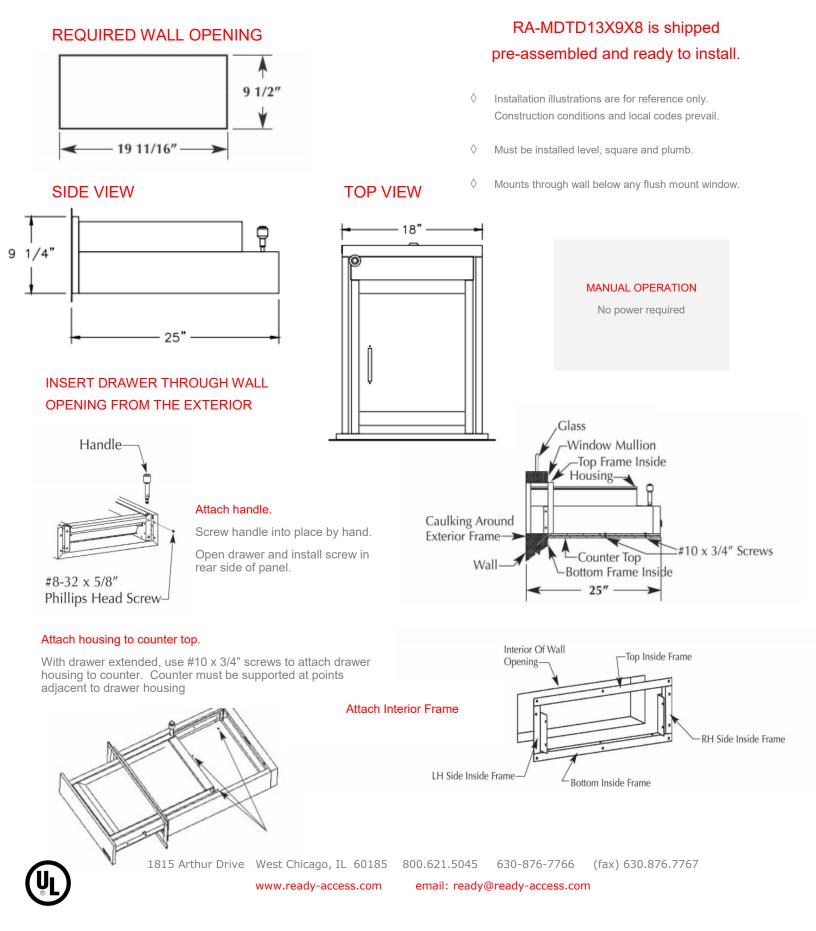

### SIZE

Overall Size: 18"w x 25"d x 9"h Rough Opening: 19-5/8"w x 9-1/2"h Frame Face: 21-3/8"w x 11-1/4"h

#### STANDARD FEATURES:

- Fully assembled with exception of handle and ready for thru-wall installation in 4 1/2" thick walls.
- High Quality Stainless Steel Construction
- Interior Lock
- ◊ Trim Face Plate
- One year parts & labor limited warranty