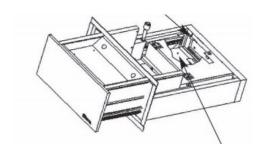

### RA-MDTD13X9X8 Medium Transaction Drawer

Popular and affordable walk up security drawer solution with large transfer area for packages, bags, back packs, beverages and more. Simple thru wall design is ideal for walk up customers, delivery service pick ups, or check in at schools or government buildings. Includes removable deal tray.

Level 3 Bullet Resistant Faceplate Insert.

To use, load product from the top on interior, depress button on handle and press forward to smoothly extend drawer toward customer.

#### Attach handle.

Screw handle into place by hand.

Open drawer and install screw in rear side of panel.