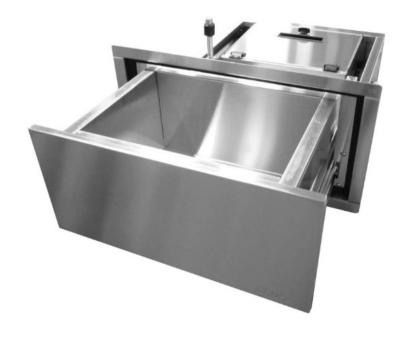

### RA-MDTD13X9X8 Medium Transaction Drawer

Popular and affordable walk up security drawer solution with large transfer area for packages, bags, back packs, beverages and more. Simple thru wall design is ideal for walk up customers, delivery service pick ups, or check in at schools or government buildings. Includes removable deal tray.

Level 3 Bullet Resistant Faceplate Insert.

To use, load product from the top on interior, depress button on handle and press forward to smoothly extend drawer toward customer.

#### STANDARD FEATURES:

- Fully assembled with exception of handle and ready for thru-wall installation in 4 1/2" thick walls.
- ♦ High Quality Stainless Steel Construction
- ♦ Interior Lock
- ♦ Removable document / currency deal tray
- ♦ Trim Face Plate
- One year parts & labor limited warranty