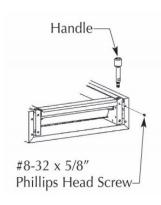

#### Attach handle.

Screw handle into place by hand.

Open drawer and install screw in rear side of panel.