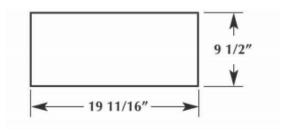

#### SIZE

Overall Size: 18"w x 25"d x 9"h

Rough Opening: 19-5/8"w x 9-1/2"h

Frame Face: 21-3/8"w x 11-1/8"h

### REQUIRED WALL OPENING

Mount through wall from exterior.