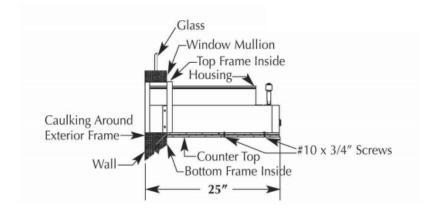

### Attach housing to counter top.

Remove storage box. (4 screws) When removed, attach housing to counter. Counter must be supported at points adjacent to drawer housing