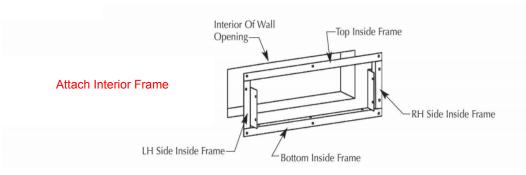

### REQUIRED WALL OPENING

Mount through wall from exterior.

# RA-MDTD13X9X8 is shipped pre-assembled and ready to install.

- Installation illustrations are for reference only.
   Construction conditions and local codes prevail.
- ♦ Must be installed level, square and plumb.
- Mounts through wall below any flush mount window.