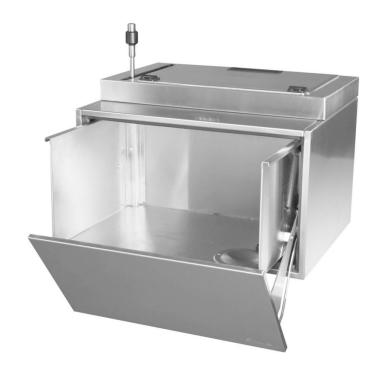

## RA-LGTD18X14X9 Large Transaction Drawer

Large transfer area for packages, bags, beverage cases, and gallon containers. Easy reach design allows quick access for drive thru or walk up customers (including mobility impaired). Includes money clip & change tray.

Interlocking lid prevents physical contact between operator and customer. Level 3 Bullet Resistant Faceplate Insert.

To use, load product from the top on interior, depress button on handle and press forward to smoothly open drawer. Extends 10" toward customer when open.

#### STANDARD FEATURES:

- Fully assembled with exception of handle and ready for thru-wall installation in 4 1/2" thick walls.
- ♦ Extends 10" toward customer
- ♦ High Quality Stainless Steel Construction
- ♦ Interior Lock
- ♦ Currency / Paper Clip Accessory
- ♦ Trim Face Plate
- One year parts & labor limited warranty