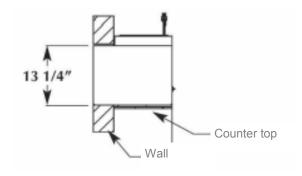

# REQUIRED WALL OPENING

SIDE VIEW (closed position)

SIDE VIEW (open position)

RA-LGTD18X14X9 is shipped pre-assembled and ready to install.

# Simply attach handle

- Installation illustrations are for reference only.
   Construction conditions and local codes prevail.
- ♦ Must be installed level, square and plumb.
- Mounts through wall below any flush mount window.