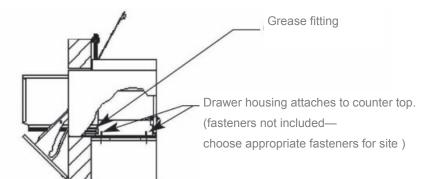

# AT POINTS ADJACENT TO DRAWER HOUSING

NOTE: The drawer slide needs to be greased a minimum of every 6 months.

Lithium soap based grease No.2 is recommended. Open the drawer to access the grease fitting.