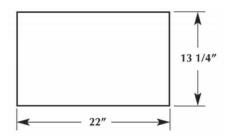

### SIZE

Overall Size: 21 3/4"w x 16 3/4"d x 15"h

Rough Opening: 22"w x 13 1/4"h

Frame Face: 21 3/4"w x 13"h