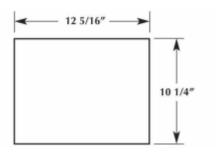

## REQUIRED COUNTER CUT OUT

Silicone Deal Tray to Counter Top

## SIZE

Overall Size: 14"w x 12"d x 2"h

Countertop Cutout: 12 1/4"w x 11"d x 1 7/8"h

Transfer Area: 12"w x 10"d x 1 7/8"h