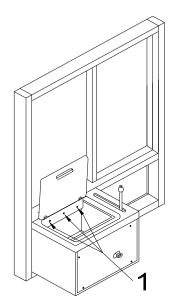

## Model 601 Drawer Removal

1815 Arthur Drive \* West Chicago, IL 60185, Tel: 630-876-7766, Fax: 630-876-7767, Website - www.ready-access.com

REMOVE THE TOP LID. 3 SCREWS LOCATED UNDER THE DRAWER LID.

REMOVE THE 3 SCREWS LOCATED BEHIND THE HINGE PLATE. (CUT THE SILICONE SEALANT ARROUND THE OUTSIDE EDGE OF THE DRAWER FRAME.)