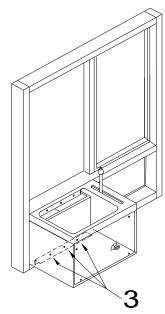

REMOVE THE 3 SCREWS HOLDING THE DRAWER ASSEMBLY TO THE WINDOW SUPPORT ANGLE.
(THE DRAWER AND SUPPORT FRAME REMOVE TOWARDS THE INSIDE OF THE WINDOW.)

CLEAN AND PREP THE WINDOW FRAME.
INSTALL THE REPLACEMENT DRAWER OR
PANEL, ARMOR INSERT AND INSIDE PANEL.
(RESEAL THE OUTSIDE EDGES WITH SILICONE.)