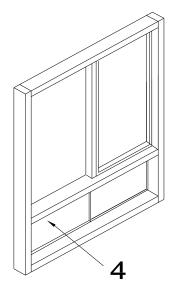

REMOVE THE 3 SCREWS HOLDING THE DRAWER ASSEMBLY TO THE WINDOW SUPPORT ANGLE.
(THE DRAWER AND SUPPORT FRAME REMOVE TOWARDS THE INSIDE OF THE WINDOW.)

CLEAN AND PREP THE WINDOW FRAME.
INSTALL THE REPLACEMENT DRAWER OR
PANEL, ARMOR INSERT AND INSIDE PANEL.
(RESEAL THE OUTSIDE EDGES WITH SILICONE.)