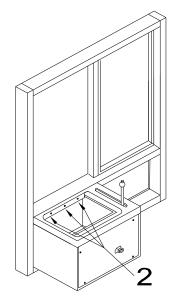

## Model 601 Drawer Removal

1815 Arthur Drive \* West Chicago, IL 60185, Tel: 630-876-7766, Fax: 630-876-7767, Website - www.ready-access.com

REMOVE THE TOP LID. 3 SCREWS LOCATED UNDER THE DRAWER LID.

REMOVE THE 3 SCREWS LOCATED BEHIND THE HINGE PLATE. (CUT THE SILICONE SEALANT ARROUND THE OUTSIDE EDGE OF THE DRAWER FRAME.)