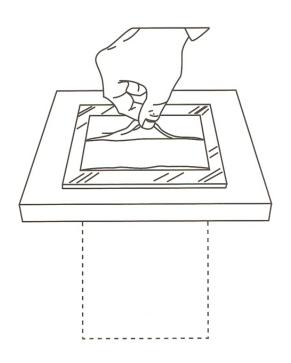

## **Easy Flow Napkin Dispenser**

Your top-loading Easy Flow Napkin Dispenser is easily installed on any counter surface. Its hidden storage base conveys a clean, modern appearance, maximizing valuable counter space. Plus, the hidden base means napkins remain flush with the counter for easy customer access. Simply press down on the spring loaded white face panel to add more napkins. It's quick and easy, and there's never a need to remove the storage base.