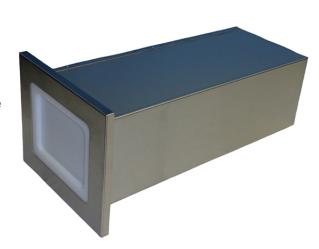

## **Easy Flow Napkin Dispenser**

Your top-loading Easy Flow Napkin Dispenser is easily installed on any counter surface. Its hidden storage base conveys a clean, modern appearance, maximizing valuable counter space. Plus, the hidden base means napkins remain flush with the counter for easy customer access. Simply press down on the spring loaded white face panel to add more napkins. It's quick and easy, and there's never a need to remove the storage base.

## **Product Description:**

- Fills easily and quickly without removing existing napkins.
- Stainless steel exterior provides durability and easy cleaning.
- Securely holds napkins up to 17 inches deep or one full sleeve.
- One-year warranty on all parts.
- Reduce waste by allowing one napkin to be removed at a time.
- Cover dimensions 8.75" x 7.375" x .50".
- Barrel dimensions 8.75" x 5.375" x 17.75".
- No. 18 Ga. Stainless Steel, Type 304 No. 4 B Finish.
- Shipping weight 9 lbs.

The convenient and easy way to free-up valuable space.