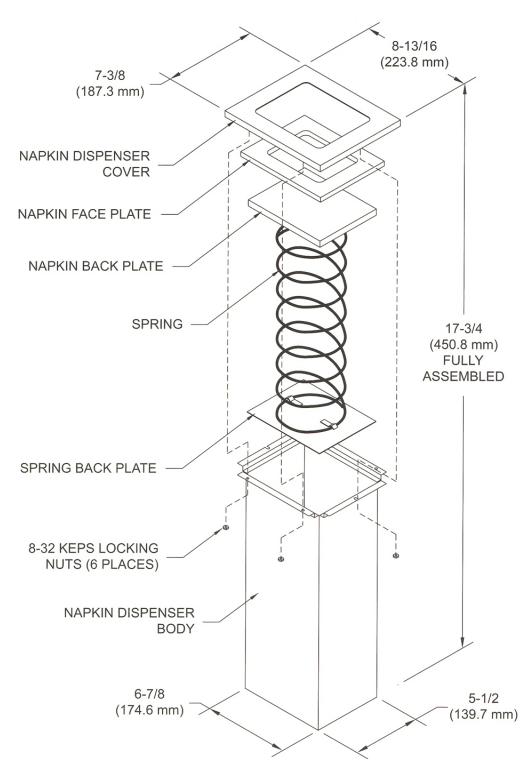

## **Product Description:**

- Fills easily and quickly without removing existing napkins.
- Stainless steel exterior provides durability and easy cleaning.
- Securely holds napkins up to 17 inches deep or one full sleeve.
- One-year warranty on all parts.
- Reduce waste by allowing one napkin to be removed at a time.
- Cover dimensions 8.75" x 7.375" x .50".
- Barrel dimensions 8.75" x 5.375" x 17.75".
- No. 18 Ga. Stainless Steel, Type 304 No. 4 B Finish.
- Shipping weight 9 lbs.