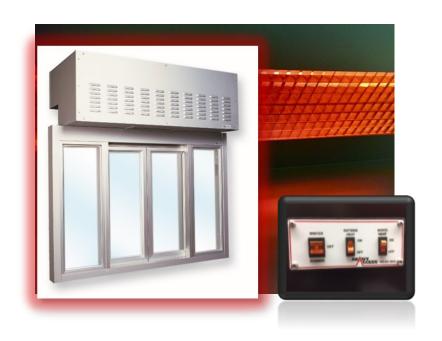

# AA300 HEATED AIR CURTAIN

#### SETTINGS FOR DIFFERENT TEMPERATURES

♦ WINTER MODE

Radiant heat for the operator, with optional outside heated air.

♦ SUMMER MODE

Outside air flow to discourage insects and exhaust fumes from entering the building.

#### QUIET COMFORT FOR OPERATORS

Specifically designed to be an integral part of your drive thru operation by providing comfort for your operator in cold weather, while satisfying health department codes for fly fan application when it's warm.

Air flows on the outside of the window so the sound does not interfere with order-taking or teammate communication. It can be mounted above any flush-mount window.

Reduces HVAC heating and air-conditioning loss, and satisfies health department requirements for a fly fan.

## STANDARD FEATURES:

- ♦ Fully assembled and ready to install
- ♦ Dark Bronze or Clear Anodized Aluminum
- ♦ Step up to interior controls for more headroom
- ♦ 600 FPM Air Velocity in Summer Mode
- One year parts & labor limited warranty
- On-staff tech support / stocked parts / nationwide network of service providers.