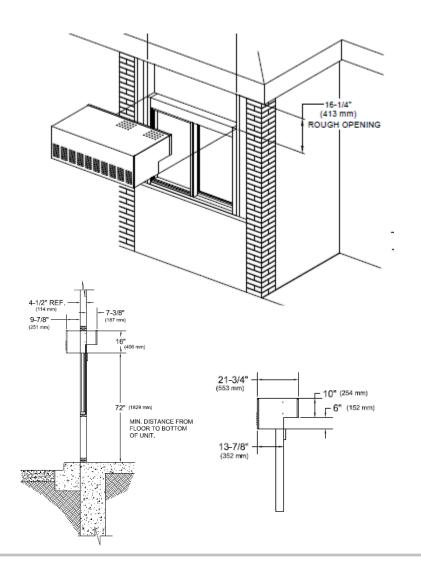

# AA300 is shipped completely pre-assembled and ready to install.

Installation / Owners manual can be retrieved online: www.ready-access.com

- Installation illustrations are for reference only.
  Construction conditions and local codes prevail.
- ♦ Must be installed level, square and plumb.
- Mounts on top of any flush mount window. Must be accessible from the interior and exterior of building.

#### **ELECTRIC REQUIREMENTS FOR AA300**

Run power to interior of either side to correspond with window

40 AMP 208 Single Phase 60Hz

**Dedicated Circuit** 

AA300 HEATED AIR CURTAIN

With 275 or 600 Single Panel Slider