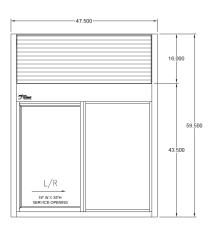

#### **ELECTRIC REQUIREMENTS FOR AA300**

Run power to interior of either side to correspond with window

40 AMP 208 Single Phase 60Hz

**Dedicated Circuit** 

AA300 HEATED AIR CURTAIN

With 275 or 600 Single Panel Slider

DIMENSIONS WHEN USED
WITH POPULAR
READY ACCESS WINDOWS

AA300 HEATED AIR CURTAIN
With 131 or 606E Bi-Parting Window

Order with optional Side Filler Kit

1815 Arthur Drive West Chicago, IL 60185 800.621.5045 630-876-7766 (fax) 630.876.7767