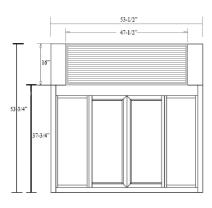

DIMENSIONS WHEN USED
WITH POPULAR
READY ACCESS WINDOWS

AA300 HEATED AIR CURTAIN
With 131 or 606E Bi-Parting Window

Order with optional Side Filler Kit

1815 Arthur Drive West Chicago, IL 60185 800.621.5045 630-876-7766 (fax) 630.876.7767