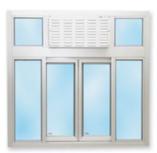

## The AA100 can be mounted above any flush-mount window.

AA100 over Single Panel Slider (see 275 or 600)

AA100 over bi-parting window (see 131 or 606E)

## **BI-PARTING WINDOW**

TRANSOM FOR AA100 FLY FAN

SERVICE OPENING ADJUSTABLE FROM 18" to 12" TO MEET

CA RESTRICTED OPENING REQUIREMENTS