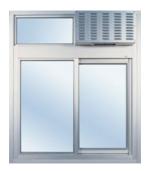

## The AA100 can be mounted above any flush-mount window.

AA100 over Single Panel Slider (see 275 or 600)

AA100 over bi-parting window (see 131 or 606E)

### SINGLE PANEL SLIDER

TRANSOM FOR AA100 FLY FAN STANDARD SERVICE OPENING