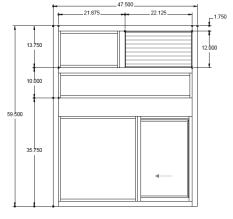

#### WEST COAST SINGLE PANEL SLIDER

TRANSOM FOR AA100 FLY FAN RESTRICTED SERVICE OPENING

1815 Arthur Drive West Chicago, IL 60185

800.621.5045

630-876-7766

(fax) 630.876.7767

www.ready-access.com

email: ready@ready-access.com

## SIZE

22" wide x 11 3/4"high x 13"deep