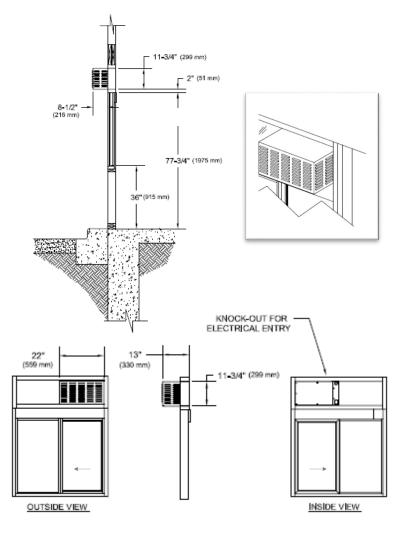

## SIZE

22" wide x 11 3/4"high x 13"deep

# AA100 is shipped completely pre-assembled and ready to install.

Installation / Owners manual can be retrieved online: <u>www.ready-access.com</u>

- Installation illustrations are for reference only. Construction conditions and local codes prevail.
- ♦ Must be installed level, square and plumb.
- Mounts above service opening of any flush mount window. Transoms may be ordered with Ready Access windows or provided by storefront contractor.
- ♦ Must be accessible from the interior and exterior of building.

#### **ELECTRIC REQUIREMENTS FOR AA100**

Run power to center of window above the header

15 AMP 104/120 V Single Phase 60Hz

**Dedicated Circuit** 

DIMENSIONS WHEN USED WITH POPULAR READY ACCESS WINDOWS