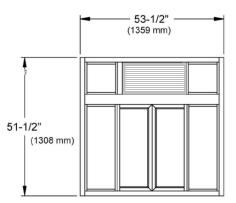

## **BI-PARTING WINDOW**

TRANSOM FOR AA100 FLY FAN

SERVICE OPENING ADJUSTABLE FROM 18" to 12" TO MEET

CA RESTRICTED OPENING REQUIREMENTS

## SIZE

22" wide x 11 3/4"high x 13"deep