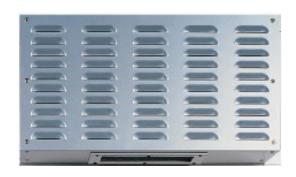

## AA100 FLY FAN (non-heated air curtain)

## SIZE

22" wide x 11 3/4"high x 13"deep

## STANDARD FEATURES:

- ♦ Fully assembled and ready to install
- ♦ Dark Bronze or Clear Anodized Aluminum
- ♦ 600 FPM Air Velocity
- One year parts & labor limited warranty
- On-staff tech support / stocked parts / nationwide network of service providers.