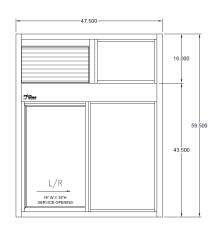

### SINGLE PANEL SLIDER

TRANSOM FOR AA100 FLY FAN STANDARD SERVICE OPENING

## SIZE

22" wide x 11 3/4"high x 13"deep