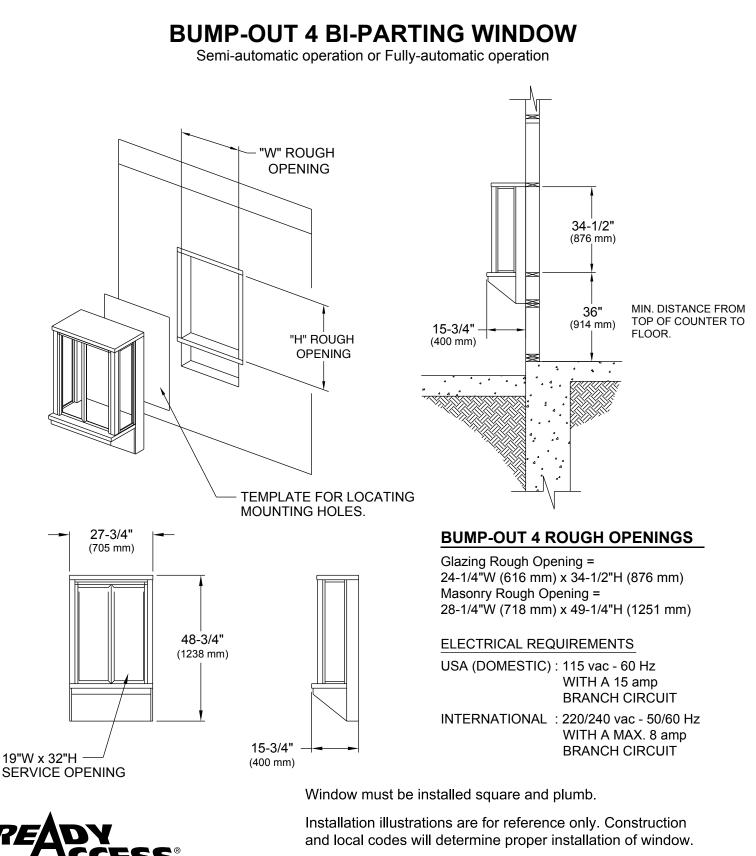

## **PRODUCT DESCRIPTIONS**

• Huge 19"W x 32"H Service Opening This large service opening makes the Bump Out 4 ideal for the bulkiest of orders.

#### Frame Size

Standard window dimensions are 27 3/4"W x 48 3/4"H.

# • SEMI-AUTOMATIC OR FULLY AUTOMATIC OPERATION Semi-Automatic

As the operator leans forward against the padded plunger, the two door panels conveniently fold inward to open. The two door panels close when the plunger is released. A retro-fit kit is also available to convert semiautomatic models into fully-automatic units.

#### **Fully-Automatic**

The operator simply steps into and breaks an electronic light beam which opens the door panels automatically. The door panels automatically close when the operator steps away from the electronic light beam.

# ARRIVES READY FOR INSTALLATION

Your Ready Access window is shipped completely assembled and ready for installation. Comes with instructions.

Contact Ready Access for more information on installation.