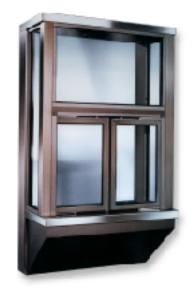

# **BUMP OUT 2**

The original Ready Access Bump-out window design is recognized throughout the world as the industry standard with more units installed than any other window of its type. By design, this ruggedly constructed unit combines functional superiority and practicality - all in an attractive window that can match virtually any building exterior.

#### **PRODUCT DESCRIPTIONS**

• Large 19"W x 18"H Fold-in Service Opening This large service opening is perfect for virtually any size order, from pizza to ribs to beverage cartons.

#### Frame Size

Standard window dimensions are 27 3/4"W x 48 3/4"H.

#### Panoramic View

The classic Ready Access Bump-out design promotes visibility and personal contact by offering a three sided, 180 degree view of cars and customers.

#### • Quality Construction

Anodized aluminum extrusions, stainless steel, and 1/4" tempered glass combine to give you an attractive window that not only enhances most building exteriors, but will not rust, pit or weather. Track free bottom sill provides for a contaminant free surface.

#### AVAILABLE OPTIONS

The Bump-out 2 is available in statuary bronze or clear anodized aluminum.

Tinted glass is available upon request.

Powder coat painting is available in a wide range of custom colors.