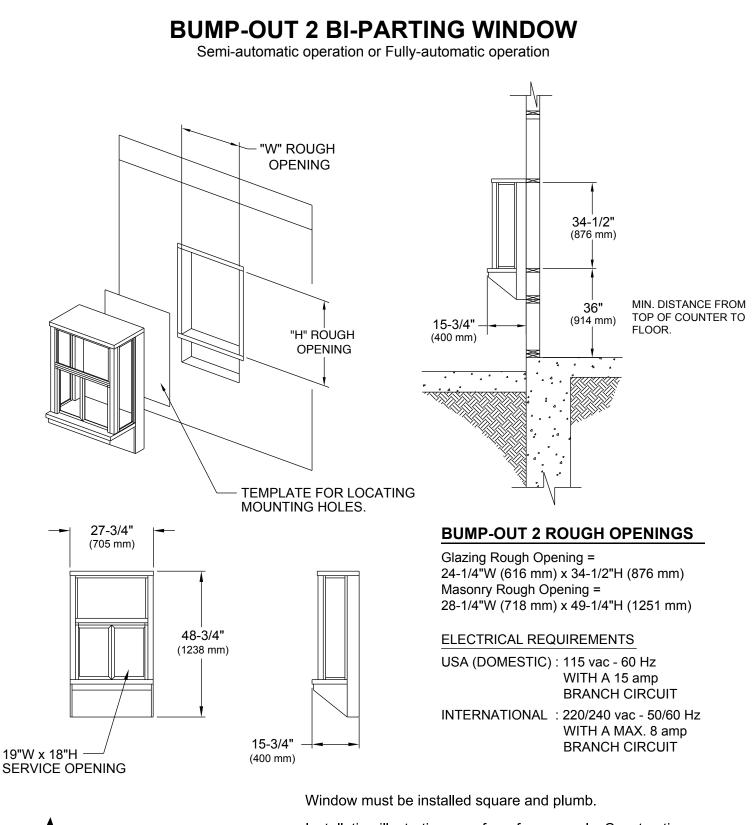

#### Frame Size

Standard window dimensions are 27 3/4"W x 48 3/4"H.

## ARRIVES READY FOR INSTALLATION

Your Ready Access window is shipped completely assembled and ready for installation. Comes with instructions.

Installation illustrations are for reference only. Construction and local codes will determine proper installation of window.

Contact Ready Access for more information on installation.