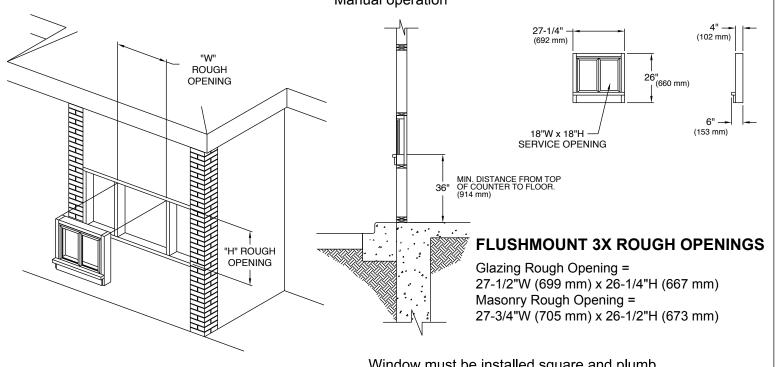

# **FLUSHMOUNT 3X**

Manual operation

Window must be installed square and plumb.

Installation illustrations are for reference only. Construction and local codes will determine proper installation of window.

### 3 Sizes Available

FM3 - 27 1/4"W x 41"H with a 18"W by 18"H service opening

FM3T - 27 1/4"W x 41"H with a 18"W by 33"H service opening

FM3X - 27 1/4"W x 26"H with a 18"W by 18"H service opening