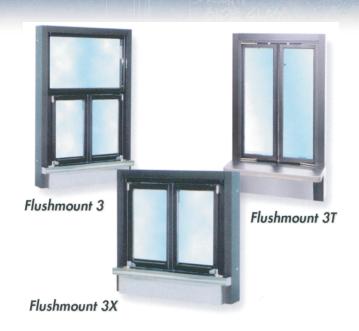

# What the BEST DRESSED Drive-thru is Wearing

Featuring a large service opening, convenient frame size, and simple operation, the Flushmount 3 is ideal for any application. It is a visually appealing window perfect for either walk-up or drive-thru service.

### 3 Sizes Available

FM3 - 27 1/4"W x 41"H with a 18"W by 18"H service opening

FM3T - 27 1/4"W x 41"H with a 18"W by 33"H service opening

FM3X - 27 1/4"W x 26"H with a 18"W by 18"H service opening

### AVAILABLE OPTIONS

The Flushmount 3 is available in statuary bronze or clear anodized aluminum.

Powder coat painting is available in a wide range of custom colors.

Tinted glass is available upon request.

A stainless steel exterior shelf (28"W x 10"Deep) is available upon request for employee/customer convenience.

The Flushmount 3 is available without the overhead transom (FM3X) or with full height doors (FM3T).