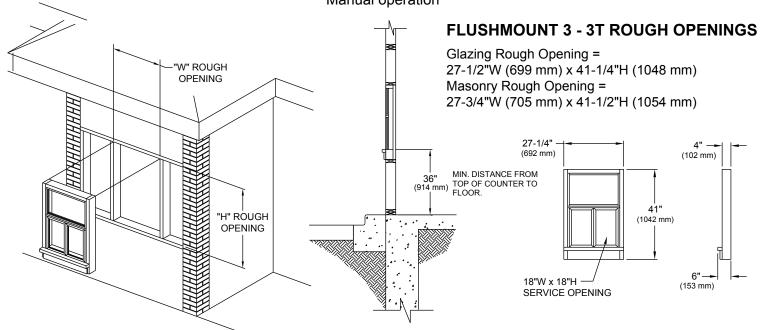

## **FLUSHMOUNT 3 - 3T**

Manual operation

### 3 Sizes Available

FM3 - 27 1/4"W x 41"H with a 18"W by 18"H service opening

FM3T - 27 1/4"W x 41"H with a 18"W by 33"H service opening

FM3X - 27 1/4"W x 26"H with a 18"W by 18"H service opening

### Convenient Frame Size

The narrow 27 1/4"W x 41"H frame size is perfect for locations with limited space.