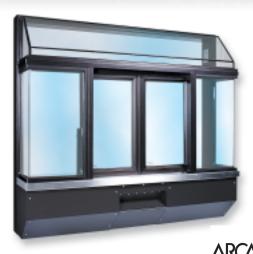

## **BUMP OUT 10 RX**

Offer your customers the best in customer service and convenience! The Bump-Out 10 RX is the only pharmacy pass-thru window designed for face to face personal service and the convenience of an after hours drop box. The classic bump-out design allows for a panoramic view of cars and outside activity while providing over four feet of usable inside counter space.

#### Panoramic Visibility

This original Ready Access bump-out design offers the operator a 3-sided view of cars and outside activities.