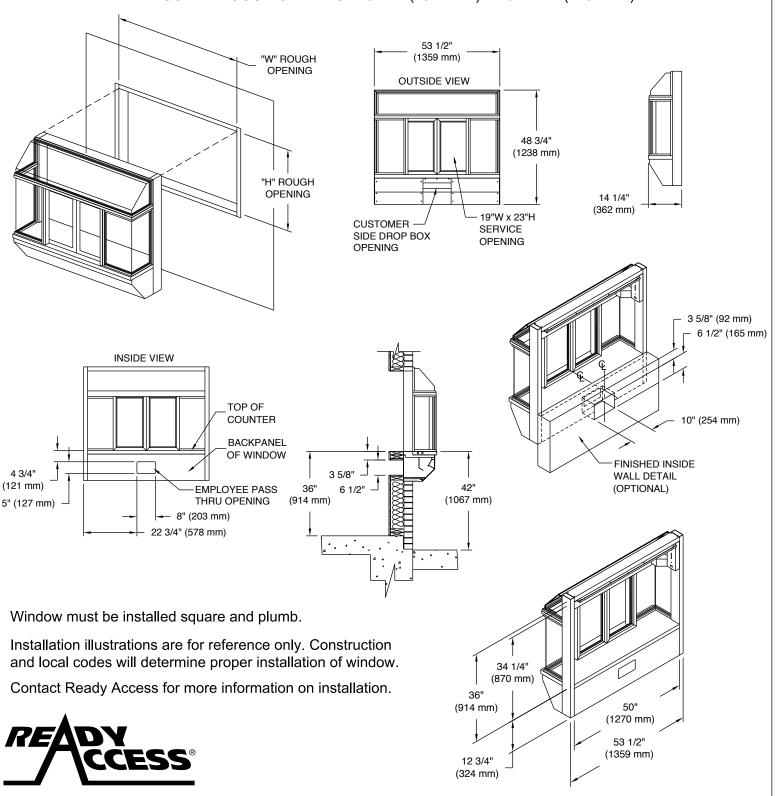

### **Bump-Out 10 Prescription Drop Box**

GLAZING ROUGH OPENING = 50" W (1270 mm) X 45-1/4" H (1149 mm) MASONRY ROUGH OPENING = 54" W (1372 mm) X 49-1/4" H (1251 mm)